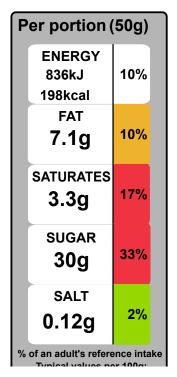

| Per portion (50ml)                                           |      |  |  |  |
|--------------------------------------------------------------|------|--|--|--|
| ENERGY                                                       |      |  |  |  |
| 836kJ                                                        | 10%  |  |  |  |
| 198kcal                                                      |      |  |  |  |
| FAT                                                          |      |  |  |  |
| 7.1g                                                         | 10%  |  |  |  |
|                                                              |      |  |  |  |
| SATURATES                                                    | 17%  |  |  |  |
| 3.3g                                                         | 1776 |  |  |  |
| SUGAR                                                        |      |  |  |  |
| 30g                                                          | 33%  |  |  |  |
| 309                                                          |      |  |  |  |
| SALT                                                         |      |  |  |  |
| 0.12g                                                        | 2%   |  |  |  |
|                                                              |      |  |  |  |
| % of an adult's reference intake<br>Typical values per 100g: |      |  |  |  |
| Energy 1671kJ/397kcal                                        |      |  |  |  |