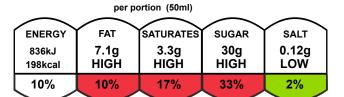

| per 100g  | per 50 g serving |
|--------------------|-----------|------------------|
| Energy             | 1671.2kJ  | 835.6kJ          |
| Energy             | 396.6kcal | 198.3kcal        |
| Fat                | 14.2g     | 7.1g             |
| of which saturates | 6.6g      | 3.3g             |
| Carbohydrate       | 67.2g     | 33.6g            |
| of which sugars    | 59.8g     | 29.9g            |
| Added Sugar        | 42.0g     | 21.0g            |
| Fibre              | 0.3g      | 0.2g             |
| Protein            | 0.9g      | 0.5g             |
| Salt               | 0.23g     | 0.12g            |
| Sodium             | 92.1mg    | 46.0mg           |

## Graphics



of your reference intake Typical values per 100g: Energy 1671kJ/397kcal





## Energy 1671kJ/397kcal



of your reference intake Typical values per 100ml: Energy 1671kJ/397kcal

| per portion (50ml)                                                                  |         |      |           |       |       |
|-------------------------------------------------------------------------------------|---------|------|-----------|-------|-------|
| SERVES                                                                              | ENERGY  | FAT  | SATURATES | SUGAR | SALT  |
|                                                                                     | 836kJ   | 7.1g | 3.3g      | 30g   | 0.12g |
| l 2 l                                                                               | 198kcal | HIGH | HIGH      | HIGH  | LOW   |
| <b>ட</b>