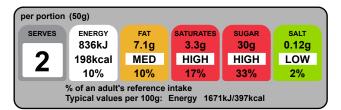

## Energy 1671kJ/397kcal

of your reference intake Typical values per 100ml: Energy 1671kJ/397kcal

| per portion (50ml)                                                                  |         |      |           |       |       |
|-------------------------------------------------------------------------------------|---------|------|-----------|-------|-------|
| SERVES                                                                              | ENERGY  | FAT  | SATURATES | SUGAR | SALT  |
|                                                                                     | 836kJ   | 7.1g | 3.3g      | 30g   | 0.12g |
| l 2 l                                                                               | 198kcal | HIGH | HIGH      | HIGH  | LOW   |
| <b>ட</b>                                                                            | 10%     | 10%  | 17%       | 33%   | 2%    |
| % of an adult's reference intake<br>Typical values per 100ml: Energy 1671kJ/397kcal |         |      |           |       |       |