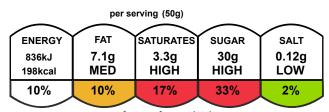

## Graphics

of your reference intake Typical values per 100g: Energy 1671kJ/397kcal