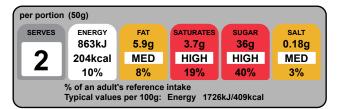

### per portion (50ml) ENERGY FAT SATURATES SUGAR SALT 5.9g HIGH 0.18g MED 3.7g HIGH 36g HIGH 863kJ 204kcal 10% 8% 19% 40% 3%

of your reference intake Typical values per 100ml: Energy 1726kJ/409kcal

| per portion                                                                         | (50ml)          |                  |                |              |               |
|-------------------------------------------------------------------------------------|-----------------|------------------|----------------|--------------|---------------|
| SERVES                                                                              | ENERGY<br>863kJ | FAT <b>5.9</b> q | SATURATES 3.7q | sugar<br>36q | SALT<br>0.18g |
| <b>∥ 2</b> ∣                                                                        | 204kcal         | HIGH             | HIGH           | HIGH         | MED           |
| لكا                                                                                 | 10%             | 8%               | 19%            | 40%          | 3%            |
| % of an adult's reference intake<br>Typical values per 100ml: Energy 1726kJ/409kcal |                 |                  |                |              |               |