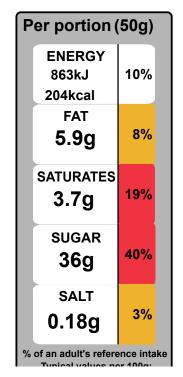

| Per portion (50ml)                                                                    |     |  |  |
|---------------------------------------------------------------------------------------|-----|--|--|
| ENERGY<br>863kJ<br>204kcal                                                            | 10% |  |  |
| 5.9g                                                                                  | 8%  |  |  |
| SATURATES 3.7g                                                                        | 19% |  |  |
| sugar<br>36g                                                                          | 40% |  |  |
| 9.18g                                                                                 | 3%  |  |  |
| % of an adult's reference intake<br>Typical values per 100g:<br>Energy 1726kJ/409kcal |     |  |  |