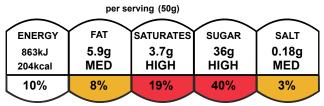

## Graphics

of your reference intake Typical values per 100g: Energy 1726kJ/409kcal

## Energy 1726kJ/409kcal